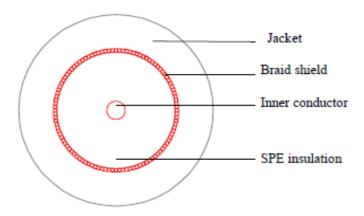

#### Multi-construction

1

| Conductor                 | Tinned copper |
|---------------------------|---------------|
| 1 singles                 |               |
| Construction              | T0.18x19      |
| Stranded Dia.(mm)         | 0.90          |
| Insulation                | Solid PE      |
| Thickness                 | 1.03          |
| Insulation Dia.(+/-0.1mm) | 2.95          |
| Insulation Color          | Nature        |
| Shield                    |               |
| Braiding Layer            | Tinned copper |
| Construction (stranded)   | T0.12x112     |
| Braiding coverage(%)      | 94%           |
| Jacket                    | PVC           |
| Thickness(mm)             | 0.65          |
| Dia.(+/-0.15mm)           | 4.95          |
| Jacket Color              | Black         |

### Design